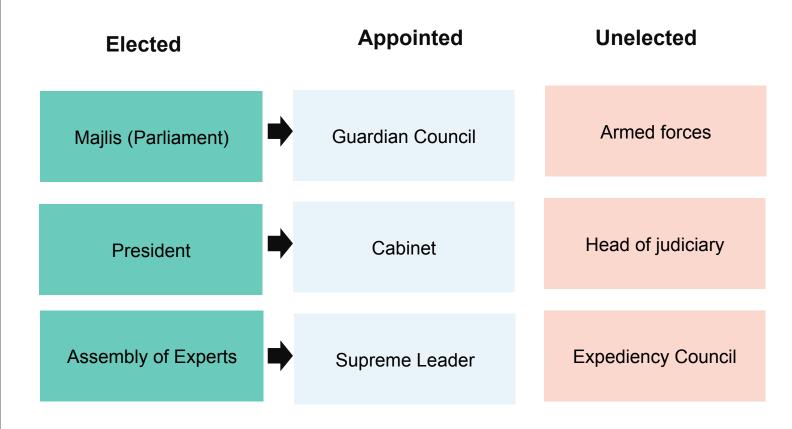

# Iran's political landscape and implications for business

- Competing power centres; lack of transparency around policymaking
- Elections
  - Majlis; Assembly of Experts; Presidential
- Mixed messages for foreign investors
- Political vs. commercial interests
- Shifting electorate