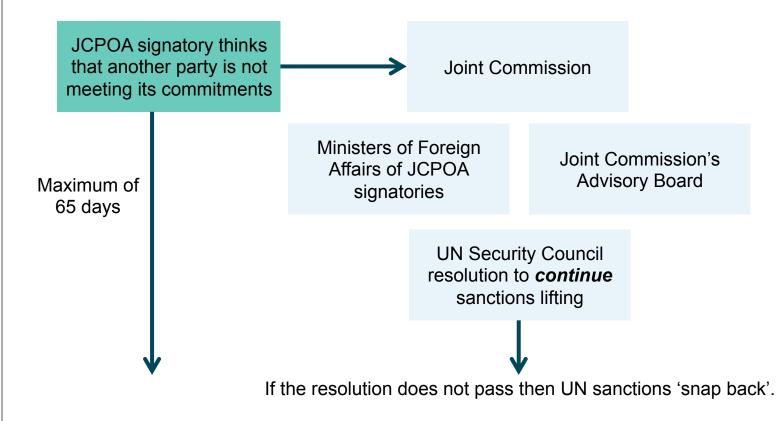

# The resilience of the JCPOA

- It is a **political agreement** rather than an international treaty.
- There is a **formal dispute mechanism** identified in the JCPOA.